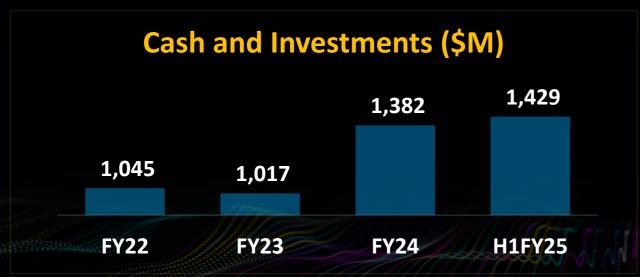

ndation

#### Invest

Platform ops & Al

### **Growing pyramid**

100+ Fortune 500 clients

12 \$50M+

42 \$20M+

88 \$10M+

154 \$5M+

392 \$1M+

Q2FY25

### **Expansion**

### Global 10+ new countries

China Taiwan

Brazil Greece

South Czech Korea Republic

Portugal Croatia

#### India

Indore Coimbatore

Kolkata Noida





### Key Levers in play have reaped benefits













# Continue to look at margin expansion Project North Star

### Revenue Maximization

- Growth
- Value based Pricing

# Bending the Cost Curves

- Pyramid & Average Costs
- Right sizing in Managed
   Services

### **Productivity**

- Revenue Per Person
- Automation & Al

### **Overheads**

- Eye on discretionary spends
- Increase in Overheads Revenue Growth





# Our Balance Sheet has further strengthened













# ESG - Overview



|               | Journey so far                                                                                                          | Accolades