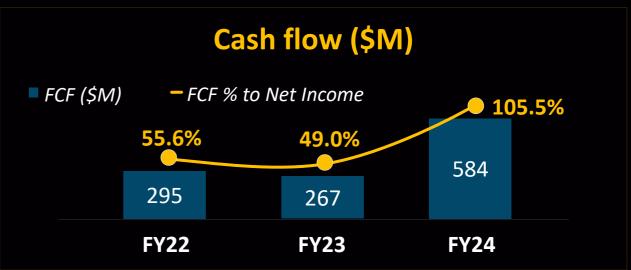

oundation

#### Invest

Platform ops & Al

### **Growing pyramid**

100+ Fortune 500 clients

12 \$50M+

42 \$20M+

88 \$10M+

154 \$5M+

392 \$1M+

Q2FY25

### **Expansion**

### Global 10+ new countries

China Taiwan

Brazil Greece

South Czech Korea Republic

Portugal Croatia

#### India

Indore Coimbatore

Kolkata Noida





### Key Levers in play have reaped benefits













# Continue to look at margin expansion Project North Star

### Revenue Maximization

- Growth
- Value based Pricing

# Bending the Cost Curves

- Pyramid & Average Costs
- Right sizing in Managed
   Services

### **Productivity**

- Revenue Per Person
- Automation & Al

### **Overheads**

- Eye on discretionary spends
- Increase in Overheads Revenue Growth





# Our Balance Sheet has further strengthened













# ESG - Overview



|               | Journey so far                                                                                                          | Accolades