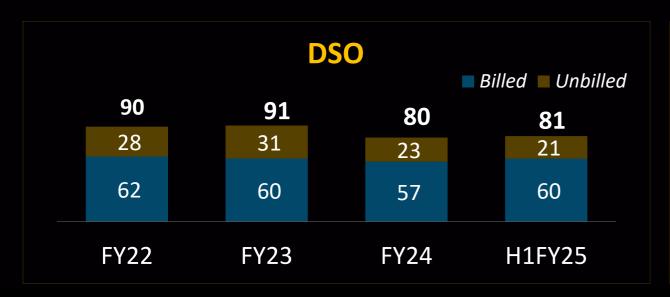

Foundation

#### Invest

Platform ops & Al

### **Growing pyramid**

100+ Fortune 500 clients

12 \$50M+

42 \$20M+

88 \$10M+

154 \$5M+

392 \$1M+

Q2FY25

### **Expansion**

### Global 10+ new countries

China Taiwan

Brazil Greece

South Czech Korea Republic

Portugal Croatia

#### India

Indore Coimbatore

Kolkata Noida





### Key Levers in play have reaped benefits













# Continue to look at margin expansion Project North Star

### Revenue Maximization

- Growth
- Value based Pricing

# Bending the Cost Curves

- Pyramid & Average Costs
- Right sizing in Managed
   Services

### **Productivity**

- Revenue Per Person
- Automation & Al

### **Overheads**

- Eye on discretionary spends
- Increase in Overheads Revenue Growth





# Our Balance Sheet has further strengthened













# ESG - Overview



|               | Journey so far                                                                                                          | Accolades