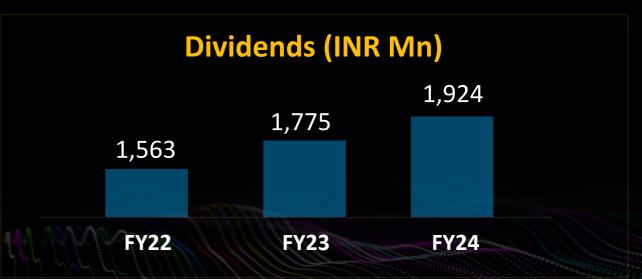

ation

#### Invest

Platform ops & Al

### **Growing pyramid**

100+ Fortune 500 clients

12 \$50M+

42 \$20M+

88 \$10M+

154 \$5M+

392 \$1M+

Q2FY25

### **Expansion**

### Global 10+ new countries

China Taiwan

Brazil Greece

South Czech Korea Republic

Portugal Croatia

#### India

Indore Coimbatore

Kolkata Noida





### Key Levers in play have reaped benefits













# Continue to look at margin expansion Project North Star

### Revenue Maximization

- Growth
- Value based Pricing

# Bending the Cost Curves

- Pyramid & Average Costs
- Right sizing in Managed
   Services

### **Productivity**

- Revenue Per Person
- Automation & Al

### **Overheads**

- Eye on discretionary spends
- Increase in Overheads Revenue Growth





# Our Balance Sheet has further strengthened













# ESG - Overview



|               | Journey so far                                                                                                          | Accolades