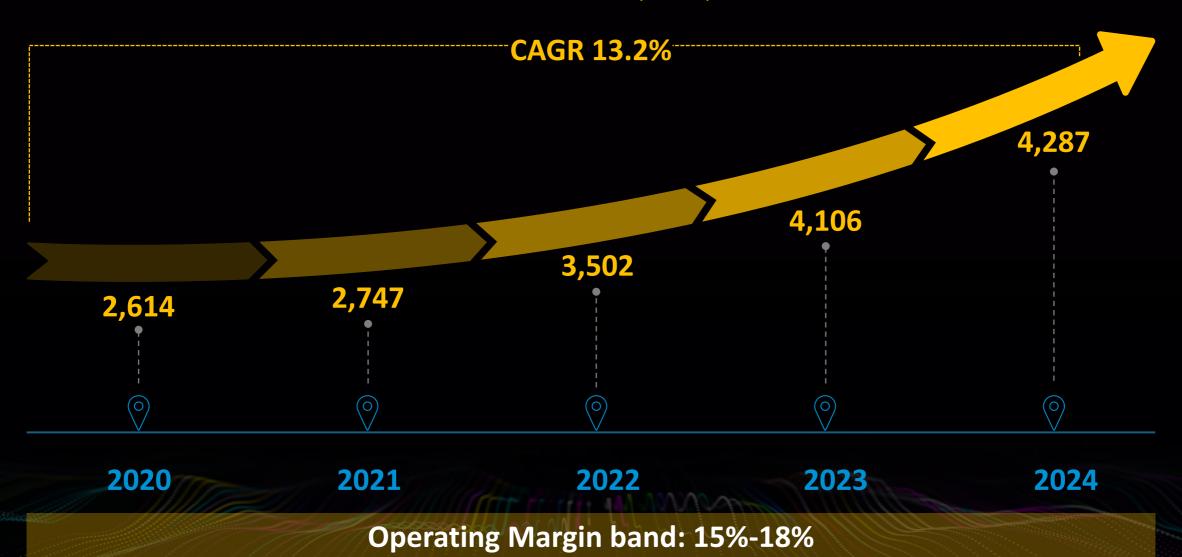

# Consistent Profitable Growth

WWW HAN

Vipul Chandra

November 2024







### Delivered profitable growth Revenue (\$M)







# Positive impact of the new scale is visible







## Have emerged stronger

### **Scaled Verticals**

1B+ size

BFSI Tech, Media & Comm.

#### **500M+ size**

Manufacturing & Resources

Consumer Business

### **Strong Capabilities**

Strength areas

Innovation Core

### **Accelerate**

Experience & Commerce Foundation

#### Invest

Platform ops & Al

### **Growing pyramid**

100+ Fortune 500 clients

12 \$50M+

42 \$20M+

88 \$10M+

154 \$5M+

392 \$1M+

Q2FY25

### **Expansion**

### Global 10+ new countries

China Taiwan

Brazil Greece

South Czech Korea Republic

Portugal Croatia

#### India

Indore Coimbatore

Kolkata Noida





### Key Levers in play have reaped benefits













# Continue to look at margin expansion Project North Star

### Revenue Maximization

- Growth