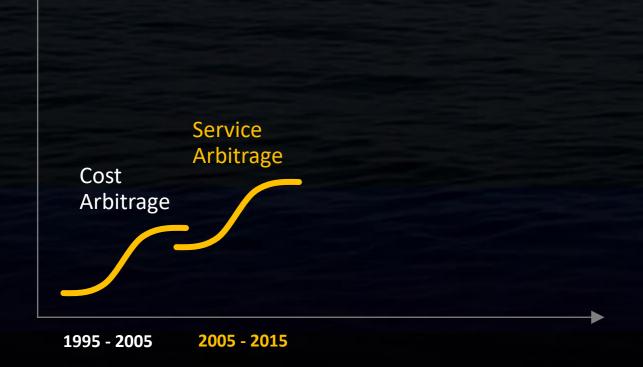

#### **GLOBAL DELIVERY MODEL**

Fundamental Innovation

1995 - 2005

Cost

24 B\$ -> 144 B\$

Indian IT Industry ('05 & '15)

Source: NASSCOM

### SERVICE DECOMPOSITION & COMMERCIAL ACCOUNTABILITY

**Fundamental Innovation** 

**3x**GCC growth
in India

Source: NASSCOM

23%
Growth of Digital
Pure-plays

Source: Company financials

<10%

Growth CAGR of Indian Tier 1