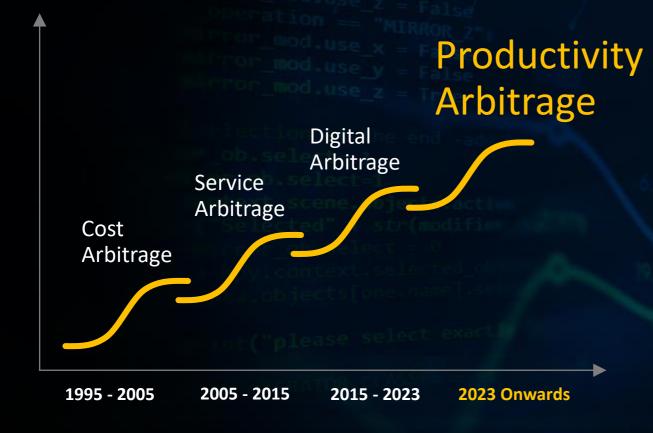

#### **GLOBAL DELIVERY MODEL**

Fundamental Innovation

1995 - 2005

Cost

24 B\$ -> 144 B\$

Indian IT Industry ('05 & '15)

Source: NASSCOM

### SERVICE DECOMPOSITION & COMMERCIAL ACCOUNTABILITY

**Fundamental Innovation** 

**3x**GCC growth
in India

Source: NASSCOM

23%
Growth of Digital
Pure-plays

Source: Company financials

<10%

Growth CAGR of Indian Tier 1

#### **DIGITAL-DOMAIN CONVERGENCE**

**Fundamental Innovation** 

#### **AI-DRIVEN PRODUCTIVITY**

**Fundamental Innovation** 

## Artificial Intelligence Disruptive currents steering the productivity wave