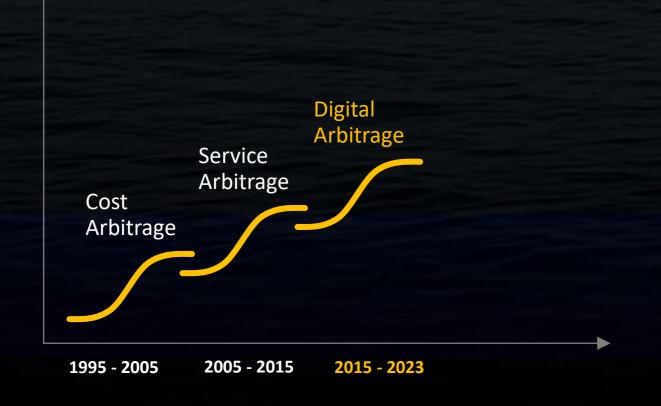

#### **GLOBAL DELIVERY MODEL**

Fundamental Innovation

1995 - 2005

Cost

24 B\$ -> 144 B\$

Indian IT Industry ('05 & '15)

Source: NASSCOM

### SERVICE DECOMPOSITION & COMMERCIAL ACCOUNTABILITY

**Fundamental Innovation** 

**3x**GCC growth
in India

Source: NASSCOM

23%
Growth of Digital
Pure-plays

Source: Company financials

<10%

Growth CAGR of Indian Tier 1

#### **DIGITAL-DOMAIN CONVERGENCE**

**Fundamental Innovation** 