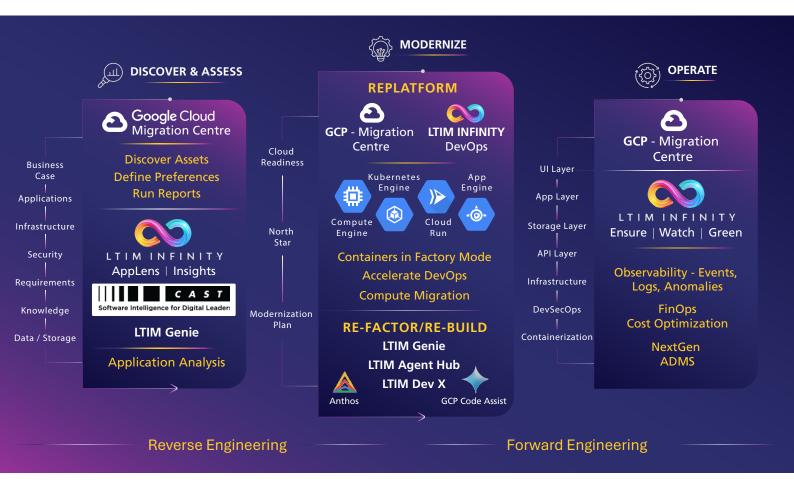

#### **Our Offer**

To modernize legacy apps on Google Cloud

## **Our Approach**

A comprehensive approach to migration and modernization