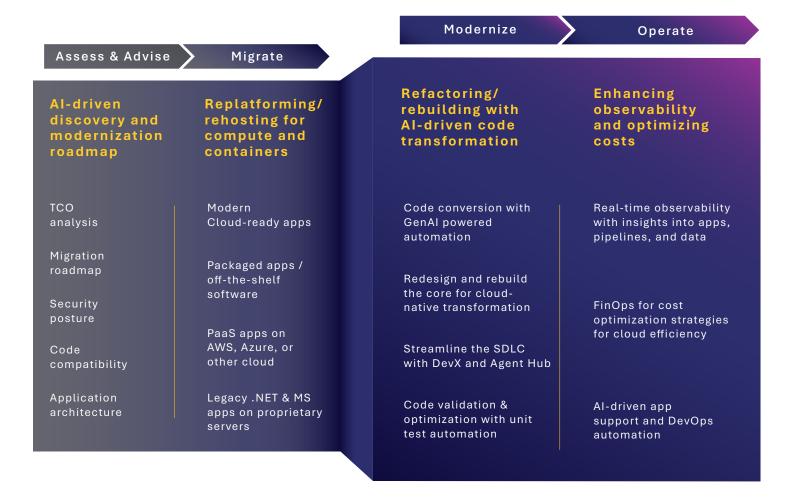

## **Our Approach**

A comprehensive approach to migration and modernization

## **Faster Migration**

with tools and pre-built templates ensuring minimal risks and disruptions

#### **GenAl-driven Discovery**

to quickly assess apps, dependencies, and readiness for modernization

#### **Cost Reduction**

through ready-to-integrate accelerators and GenAI-powered engineering & SDLC

30% Increase in productivity

70% Lesser time to discover

~40%
Reduction in OPEX